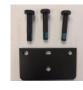

### <u>STEP 2</u>

 Fasten backrest to the mechanism
 Tighten the screws
 A- 3 pcs to a metal plate which attaches to the lower part of the backrest