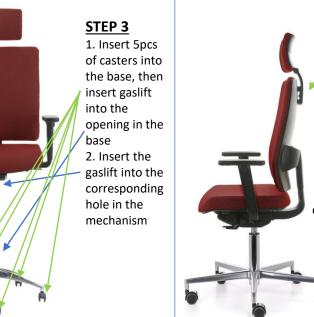

## Assembly instructions – model BUTTERFLY

https://www.emagra.cz/cs/m-390-kancelarska-zidle-butterfly

## <u>STEP 1</u>

- 1. Take the seat out of the box
- 2. Take the backrest out of the box
- 3. Remove headrest, gaslift, base, casters, screws (1,4,5,6,7)







### <u>STEP 2</u>

 Fasten backrest to the mechanism
 Tighten the screws
 A- 3 pcs to a metal plate which attaches to the lower part of the backrest





#### User guide Maintenan 1. The chair person at a 2. Do not us ladder. 3.Do not us parts are pr 4.Do not us screws are

Maintenance and attention 1. The chair can only be used by one person at a time. 2. Do not use the chair as a stool or ladder.

3.Do not use the chair unless all parts are properly assembled.
4.Do not use the chair untill all screws are properly tightened.
5. If the chair is damaged by external influences, do not use it without expert repair.
6. For professional servis, please contact us by phone +420 463 034
155, or by mail export1@emagra.cz



# **Using instructions - model BUTTERFLY**