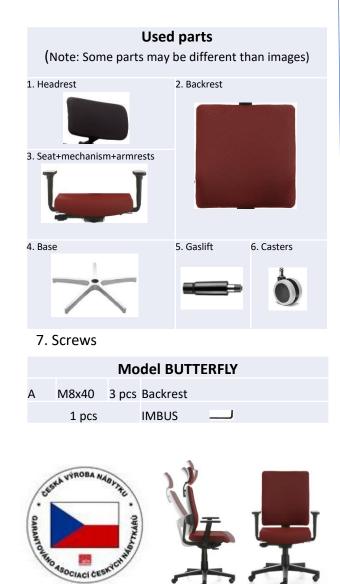

## Assembly instructions – model BUTTERFLY

https://www.emagra.cz/cs/m-390-kancelarska-zidle-butterfly

# **Using instructions - model BUTTERFLY**