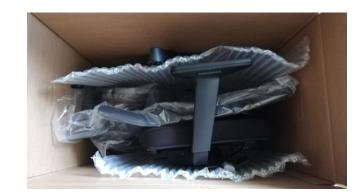

## <u>STEP 1</u>

- 1. Take the seat out of the box
- 2. Take the backrest out of the box
- 3. Remove headrest, gaslift, base, casters, screws (1,4,5,6,7)