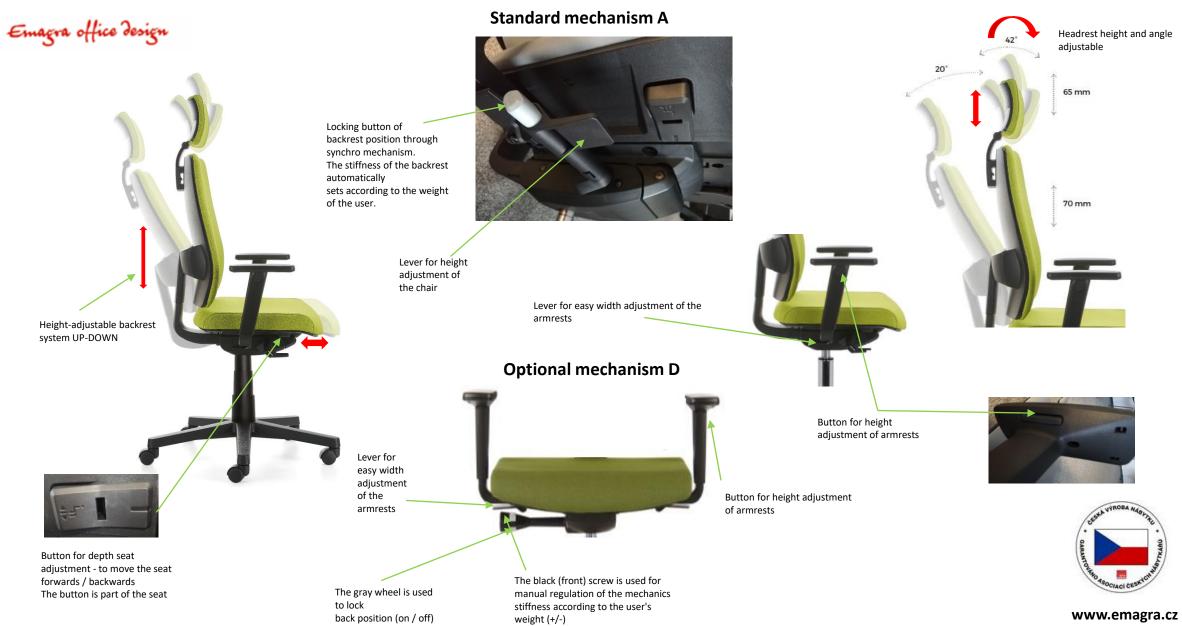

s, screws (1,4,5,6,7)







### <u>STEP 2</u>

 Fasten backrest to the mechanism
 Tighten the screws
 A- 3 pcs to a metal plate which attaches to the lower part of the backrest





#### User guide Maintenan 1. The chair person at a 2. Do not us ladder. 3.Do not us parts are pr 4.Do not us screws are

Maintenance and attention 1. The chair can only be used by one person at a time. 2. Do not use the chair as a stool or ladder.

3.Do not use the chair unless all parts are properly assembled.
4.Do not use the chair untill all screws are properly tightened.
5. If the chair is damaged by external influences, do not use it without expert repair.
6. For professional servis, please contact us by phone +420 463 034
155, or by mail export1@emagra.cz



# **Using instructions - model BUTTERFLY**