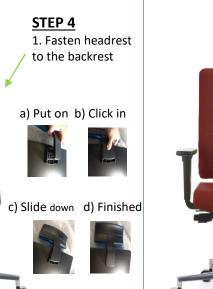

## Assembly instructions – model BUTTERFLY

https://www.emagra.cz/cs/m-390-kancelarska-zidle-butterfly

## <u>STEP 1</u>

- 1. Take the seat out of the box
- 2. Take the backrest out of the box
- 3. Remove headrest, gaslift, base, casters, screws (1,4,5,6,7)







### <u>STEP 2</u>

 Fasten backrest to the mechanism
 Tighten the screws
 A- 3 pcs to a metal plate which attaches to the lower part of the backrest





#### User guide Maintenan 1. The chair person at a 2. Do not us ladder. 3.Do not us parts are pr 4.Do not us screws are

Maintenance and attention 1. The chair can only be used by one person at a time. 2. Do not use the chair as a stool or ladder.

3.Do not use the chair unless all parts are properly assembled.
4.Do not use the chair untill all screws are properly tightened.
5. If the chair is damaged by external influences, do not use it without expert repair.
6. For professional servis, please contact us by phone +420 463 034
155, or by mail export1@emagra.cz



# **Using instructions - model BUTTERFLY**