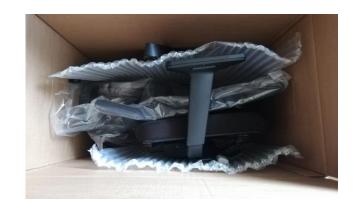

# **Used parts** (Note: Some parts may be different than images) 2. Seat+mechanism+armrests 1. Backrest 3. Gaslift with 4. Base 5. Casters cover 6. Screws Model Flap M8x14 4 pcs Backrest А IMBUS 1 pcs

#### STEP 1

- Take the seat out of the box 1.
- 2. Take the backrest out of the box
- Remove headrest, gaslift, base, casters, screws (3,4,5,6) 3.

přední strana

plastového krytu