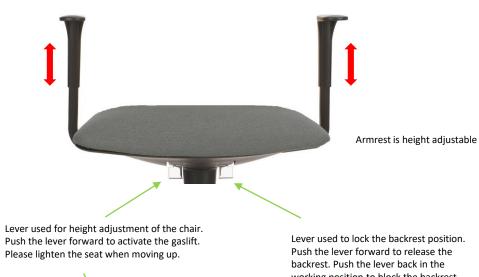

## STEP 3

Detail of the seat

working position to block the backrest.

Two levers, serving as a separately height-adjustable lumbar spine support