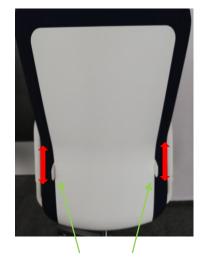

## STEP 3

Detail of the seat

working position to block the backrest.

Two levers, serving as a separately height-adjustable lumbar spine support