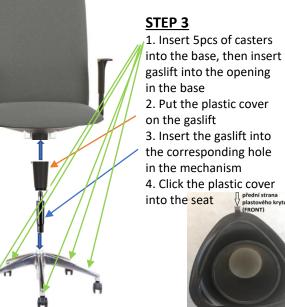

## STEP 3

Detail of the seat

working position to block the backrest.

Two levers, serving as a separately height-adjustable lumbar spine support