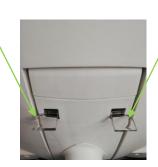

## STEP 3

Detail of the seat

working position to block the backrest.

Two levers, serving as a separately height-adjustable lumbar spine support