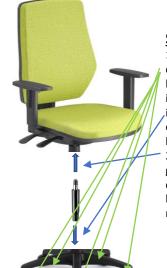

## **Assembly instructions - model LEX**

### STEP 1

- 1. Insert armrests to the seat
- 2. Be aware of the correct position of the left and right armrests
- 3. Fasten the screws A x 6pcs

### STEP 2:

- 1. Fasten mechanism to the seat
- 2. Tighten the screws B x 4pcs

3. Fasten backrest to the mechanism 4. Tighten the screws C x 4 pcs

### STEP 3:

- 1. Fasten the plastic cover for to mechanism
- 2. Tighten the screws D x 2pcs

### STEP 4:

1. Insert 5pcs of casters into the base, then insert gaslift into the opening in the base 2. Insert the gaslift into the corresponding hole in the mechanism