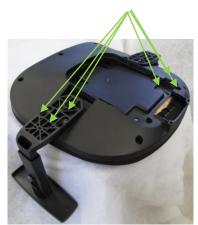

### STEP 2:

- 1. Fasten mechanism to the seat
- 2. Tighten the screws B x 4pcs

3. Fasten backrest to the mechanism 4. Tighten the screws C x 4 pcs