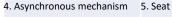

### **Used parts**

(Note: Some parts may be different than images)

1. Gaslift 2. Casters 3. Armrests

6. Base

7. Backrest

9. Screws

| Model LEX |       |      |                             |
|-----------|-------|------|-----------------------------|
| Α         | M6x35 | 6pcs | Armrests                    |
| В         | M6x20 | 4pcs | Mechanism                   |
| С         | M6x25 | 4pcs | Backrest                    |
| D         | 4x16  | 2pcs | Plastic cover for mechanism |
|           | 1 pcs |      | IMBUS                       |

### STEP 2:

- 1. Fasten mechanism to the seat
- 2. Tighten the screws B x 4pcs

3. Fasten backrest to the mechanism 4. Tighten the screws C x 4 pcs