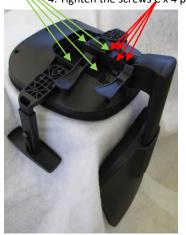

### STEP 2:

- 1. Fasten mechanism to the seat
- 2. Tighten the screws B x 4pcs

3. Fasten backrest to the mechanism 4. Tighten the screws C x 4 pcs