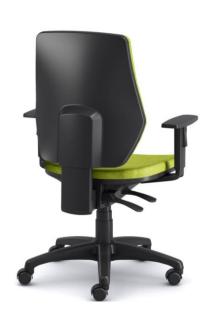

|
| С         | M6x25 | 4pcs | Backrest                    |
| D         | 4x16  | 2pcs | Plastic cover for mechanism |
|           | 1 pcs |      | IMBUS                       |



## **Assembly instructions - model LEX**

### STEP 1

- 1. Insert armrests to the seat
- 2. Be aware of the correct position of the left and right armrests
- 3. Fasten the screws A x 6pcs



### STEP 2:

- 1. Fasten mechanism to the seat
- 2. Tighten the screws B x 4pcs

3. Fasten backrest to the mechanism 4. Tighten the screws C x 4 pcs



### STEP 3:

- 1. Fasten the plastic cover for to mechanism
- 2. Tighten the screws D x 2pcs









### STEP 4:

1. Insert 5pcs of casters into the base, then insert gaslift into the opening in the base 2. Insert the gaslift into the corresponding hole in the mechanism





### User guide Maintenance and attention

- 1. The chair can only be used by one person at a time.
- 2. Do not use the chair as a stool or ladder.
- 3.Do not use the chair unless all parts are properly assembled.
- 4.Do not use the chair unless all screws are properly tightened.
- 5. If the chair is damaged by external influences, do not use it without expert repair.
- 6. This is a mechanical product subjects to user stress, it is necessary to check the chair regularly and possibly tighten the screws.

For professional servis, please contact us by phone +420 463 034 155 or by mail export1@emagra.cz



# <u>Using instructions – model LEX</u>