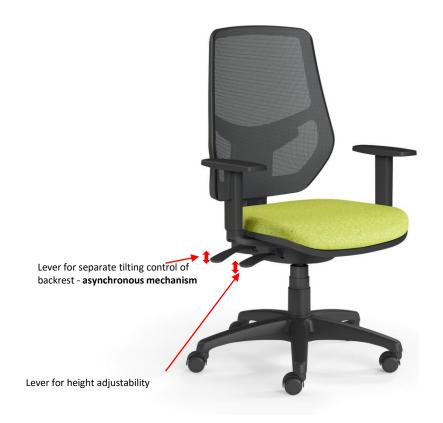

of casters into the base, then insert gaslift into the opening in the base 2. Insert the gaslift into the corresponding hole in the mechanism





### User guide Maintenance and attention

- 1. The chair can only be used by one person at a time.
- 2. Do not use the chair as a stool or ladder.
- 3.Do not use the chair unless all parts are properly assembled.
- 4.Do not use the chair unless all screws are properly tightened.
- 5. If the chair is damaged by external influences, do not use it without expert repair.
- 6. This is a mechanical product subjects to user stress, it is necessary to check the chair regularly and possibly tighten the screws.

For professional servis, please contact us by phone +420 463 034 155 or by mail export1@emagra.cz



# <u>Using instructions – model LEX</u>