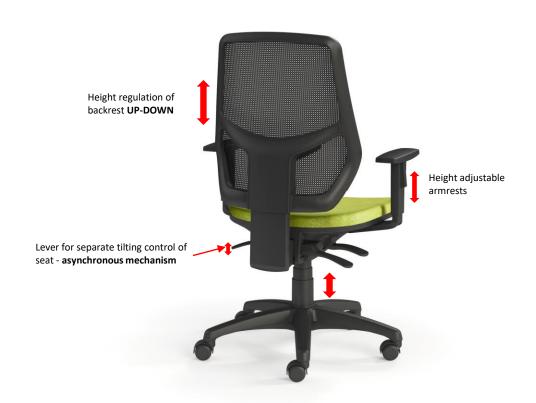

f casters into the base, then insert gaslift into the opening in the base 2. Insert the gaslift into the corresponding hole in the mechanism





### User guide Maintenance and attention

- 1. The chair can only be used by one person at a time.
- 2. Do not use the chair as a stool or ladder.
- 3.Do not use the chair unless all parts are properly assembled.
- 4.Do not use the chair unless all screws are properly tightened.
- 5. If the chair is damaged by external influences, do not use it without expert repair.
- 6. This is a mechanical product subjects to user stress, it is necessary to check the chair regularly and possibly tighten the screws.

For professional servis, please contact us by phone +420 463 034 155 or by mail export1@emagra.cz



# <u>Using instructions – model LEX</u>