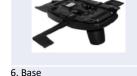

### **Used parts** (Note: Some parts may be different than images) 1. Gaslift 2. Casters 3. Armrets 4. Synchro mechanism 5. Seat

9. Screws

| Model X4 / armrests 3B |             |      |           |  |
|------------------------|-------------|------|-----------|--|
| А                      | M6x30       | 6pcs | Armrests  |  |
| В                      | M8x30       | 4pcs | Mechanism |  |
| С                      | M8x14       | 3pcs | Backrest  |  |
| D                      | V3,5x18(20) | 2pcs | Headrest  |  |
|                        | 1 pcs       |      | IMBUS     |  |

#### STEP 4:

1. Insert 5pcs of casters into the base, then insert gaslift into the opening in the base 2. Insert the gaslift into the corresponding hole in the mechanism