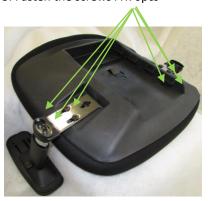

#### STEP 2:

- 1. Fasten mechanism to the seat
- 2. Tighten the screws B x 4pcs

#### STEP 3:

- 1. Fasten backrest to the mechanism 2. Tighten the
- screws C x 3pcs