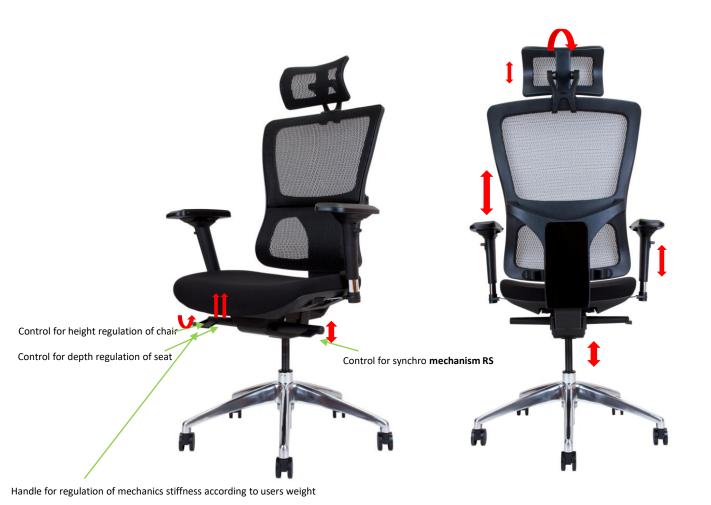

t into the opening in the base 2. Insert the gaslift into the corresponding hole in the mechanism





#### User guide Maintenance and attention

- 1. The chair can only be used by one person at a time.
- 2. Do not use the chair as a stool or ladder.
- 3.Do not use the chair unless all parts are properly assembled. 4.Do not use the chair unless all
- screws are properly tightened.
- 5. If the chair is damaged by external influences, do not use it without expert repair.
- 6. This is a mechanical product subjects to user stress, it is necessary to check the chair regularly and possibly tighten the screws.

For professional servis, please contact us by phone +420 463 034 155 or by mail export1@emagra.cz



## Using instructions - model X4 seat with depth regulation



# Emagra office design









4D adjustable **3B armrests** with softened polyurethane foam on the touch part Options of regulation: height and width forward / backward rotatable left/right