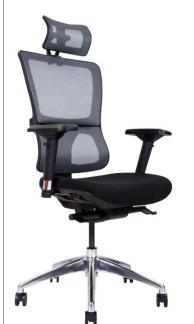

# Emagra office design

4D adjustable **3B armrests** with softened polyurethane foam on the touch part Options of regulation: height and width forward / backward rotatable left/right