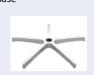

#### STEP 4:

1. Insert 5pcs of casters into the base, then insert gaslift into the opening in the base 2. Insert the gaslift into the corresponding hole in the mechanism