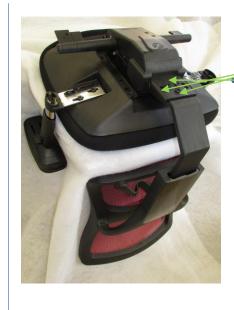

#### STEP 4:

1. Insert 5pcs of casters into the base, then insert gaslift into the opening in the base 2. Insert the gaslift into the corresponding hole in the mechanism