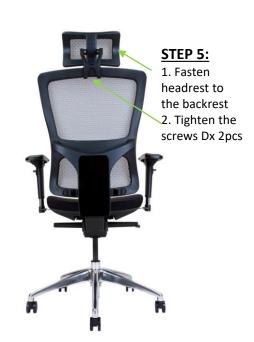

#### STEP 3:

- 1. Fasten backrest to the mechanism 2. Tighten the
- screws C x 3pcs