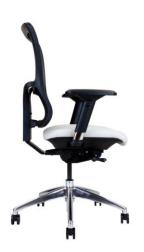

# Emagra office design

4D adjustable **3B armrests** with softened polyurethane foam on the touch part Options of regulation: height and width forward / backward rotatable left/right