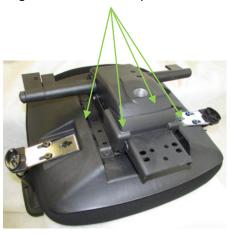

#### STEP 2:

- 1. Fasten mechanism to the seat
- 2. Tighten the screws B x 4pcs

#### STEP 3:

- 1. Fasten backrest to the mechanism 2. Tighten the
- screws C x 3pcs