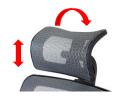

# Emagra office design

4D adjustable **3B armrests** with softened polyurethane foam on the touch part Options of regulation: height and width forward / backward rotatable left/right