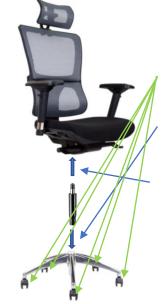

#### STEP 4:

1. Insert 5pcs of casters into the base, then insert gaslift into the opening in the base 2. Insert the gaslift into the corresponding hole in the mechanism