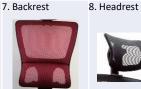

### **Used parts** (Note: Some parts may be different than images) 1. Gaslift 2. Casters 3. Armrets 4. Synchro mechanism 5. Seat

9. Screws

| Model X4 / armrests 3B |             |      |           |  |
|------------------------|-------------|------|-----------|--|
| А                      | M6x30       | 6pcs | Armrests  |  |
| В                      | M8x30       | 4pcs | Mechanism |  |
| С                      | M8x14       | 3pcs | Backrest  |  |
| D                      | V3,5x18(20) | 2pcs | Headrest  |  |
|                        | 1 pcs       |      | IMBUS     |  |

#### STEP 3:

- 1. Fasten backrest to the mechanism 2. Tighten the
- screws C x 3pcs