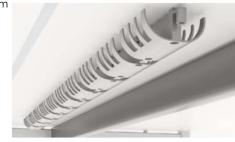

## S93ER - Vertical cable management for column with profile 60mm

Dimensions: 470x62x34 mm Weight: 1,00 kg Available colours: white, aluminum, black, anthracite

**18 EUR**