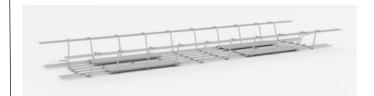

## Sod cable manager

Cable management for electric bench frame
Available colours: aluminum

Lenght (mm) Price
D12ER - 1200 26 EUR
D14ER - 1400 29 EUR
D16ER - 1600 31 EUR
D18ER - 1800 34 EUR
D20ER - 2000 36 EUR